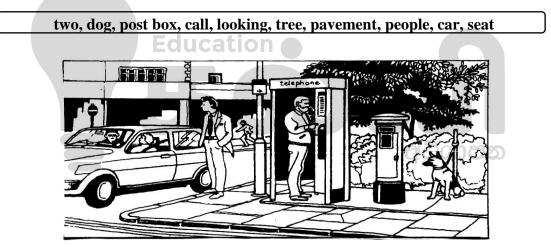

**4. Study the picture and fill in the blanks with the words given in the box** (10 marks)

This is a picture of a town. There are five (i) ...... and a (ii) ...... and a (ii) ......in this picture. A (ii) ...... is parked on the road. (iv) ...... men areseated in the front (v) ....... of the car. A man wearing a full suit is (vi)...... at the car. There is a dog on the (vii) ...... It is tied on to a postnear the (viii) ...... A man is taking a (ix) ...... inside the telephonebox.WeCanseeabig(x) ...... and some bushes in the background.