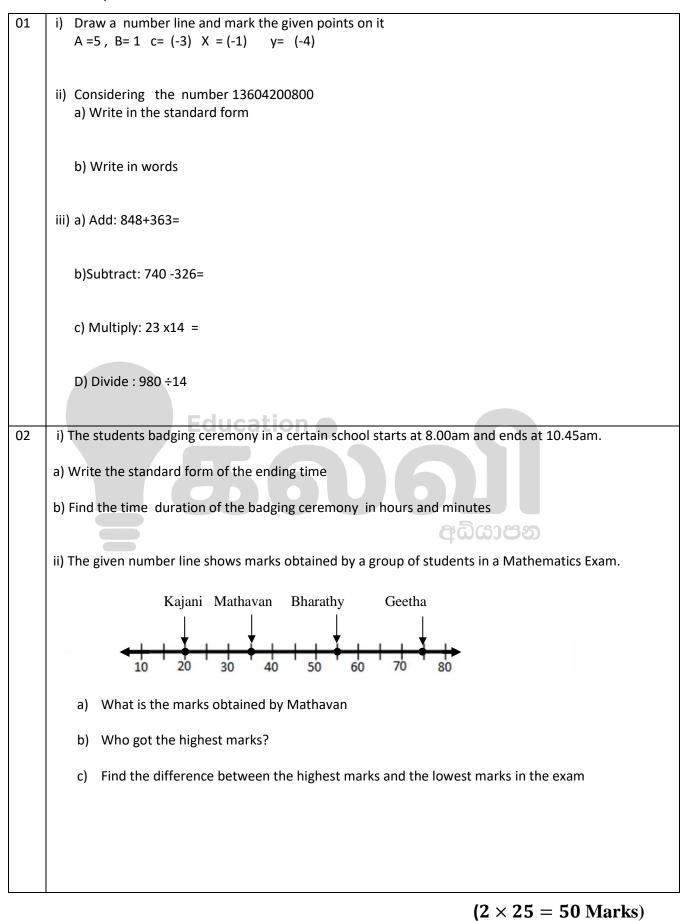

en numbers to the nearest 10                                    |  |  |
|    | 1) 37 2) 75                                                                        |  |  |
| 09 | Select and write the numbers when approximated to the nearest 10,the answer is 50. |  |  |
|    | 53, 54, 55, 57, 47, 45, 43                                                         |  |  |
| 10 | Subtract                                                                           |  |  |
|    | 482 – 269                                                                          |  |  |
|    |                                                                                    |  |  |
|    | $(10 \times 5 = 50 \text{ Marks})$                                                 |  |  |

#### Part II

Answer all the questions.



# ONLINE CLASSES - 2025 WEW ADMISSIONS 20 தவணை வகுப்புகள்

## தரம் 6 முதல் O/L வரை

## அனைத்து பாடங்களும் ஒரே கல்வி நிறுவனத்தின் கீழ் ...







## 075 287 1457