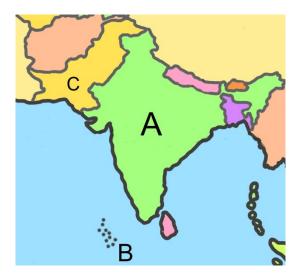

#### kalvi.lk

(4 marks)

(3 marks)

(3 marks)

- i. Name the South Asian countries indicated by A, B and C. (3 marks)
- ii. Name 04 criteria of measuring social and economic development in South Asia. (4 marks)
- iii. "Sri Lanka is a developing country. But there is a high social development in Sri Lanka than other South Asian countries".

Explain two factors that caused to create a good social development in Sri Lanka. (5 marks)

4