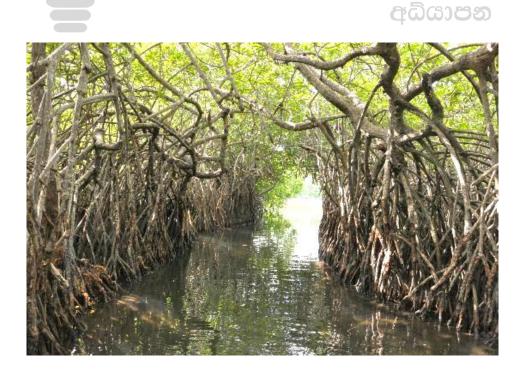

- i. What is the landscape indicated by the picture. (2 marks)
- ii. Write 02 other landscape features seen in this landscape.
- iii. Write 02 human activities that harm to this landscape.
- iv. Mark 03 attractive palces on the given Sri Lanka map where this landscape can be seen.(3 marks)
- 2. Name the latitudes indicated by A, B and C