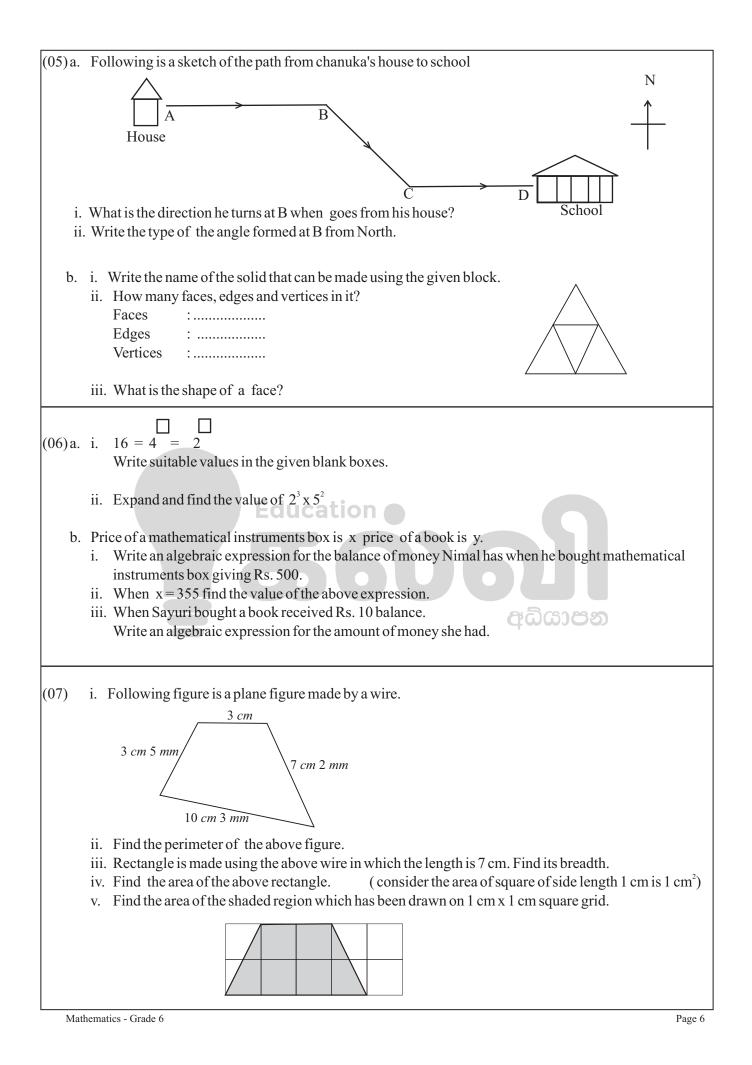

|

15. Simplify 27.7+8.63 16. Select and underline the answer which is given the correct names of the plane figure in order. i. Square, Parallelogram, Trapezium, Rhombus ii. Rectangle, Parallelogram, Rhombus, Trapezium iii. Square, Rhombus, Trapezium, Par allelogram iv. Rhombus, Square, Parallelogram, Trapezium 17. Write all the prime factors of 24. Education 18. Price of a book is Rs. a. A price of a pen is Rs. 15 less than the price of a book. write an algebraic expression for the price of a pen. අධ්යාපන 19. Father gave Rs. 500 to Kumara. Find the remaining amount of money he has when he bought a book cost Rs. 130 and a pencil box cost Rs. 175. А F D 20. Name two points which are both circles. В Η С . . . E G

Mathematics - Grade 6





## ONLINE CLASSES - 2025 WEW ADMISSIONS ம் தவனை வகுப்புகள்

## தரம் 6 முதல் O/L வரை

## அனைத்து பாடங்களும் ஒரே கல்வி நிறுவனத்தின் கீழ் ...



இலங்கையின் எப்பாகத்திலிருந்தும் ZOOM APP மூலம் எமது வகுப்புகளில் இணைந்து கொள்ள முடியும்.