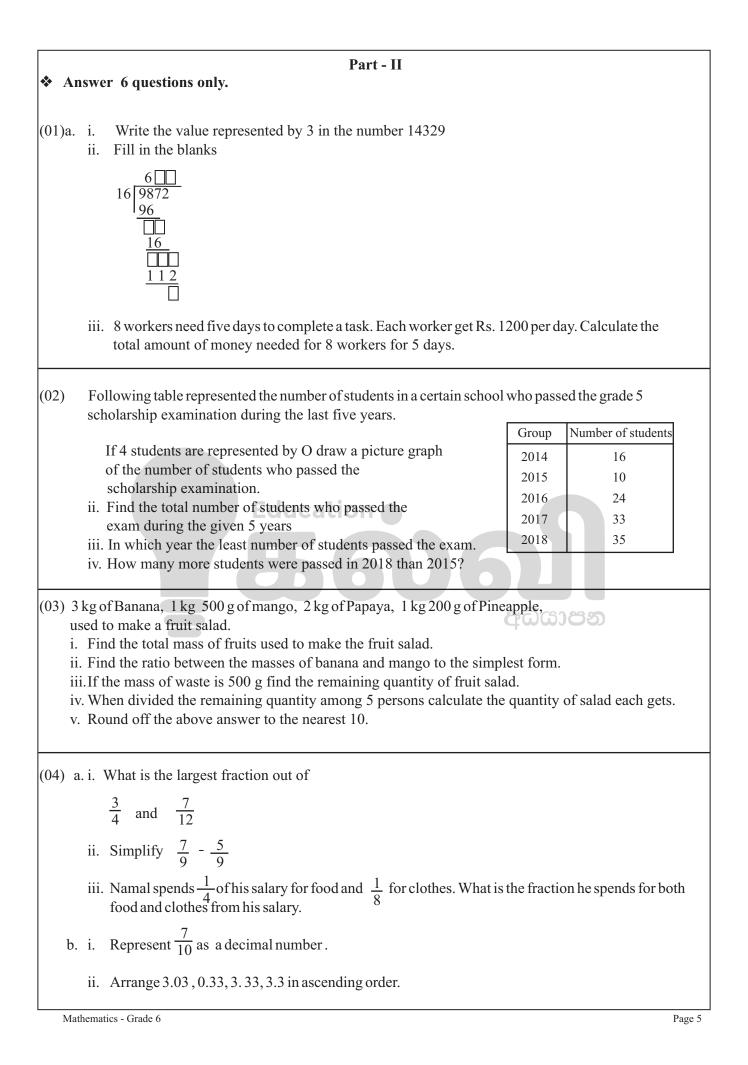

|

15. Simplify 27.7+8.63 16. Select and underline the answer which is given the correct names of the plane figure in order. i. Square, Parallelogram, Trapezium, Rhombus ii. Rectangle, Parallelogram, Rhombus, Trapezium iii. Square, Rhombus, Trapezium, Par allelogram iv. Rhombus, Square, Parallelogram, Trapezium 17. Write all the prime factors of 24. Education 18. Price of a book is Rs. a. A price of a pen is Rs. 15 less than the price of a book. write an algebraic expression for the price of a pen. අධ්යාපන 19. Father gave Rs. 500 to Kumara. Find the remaining amount of money he has when he bought a book cost Rs. 130 and a pencil box cost Rs. 175. А F D 20. Name two points which are both circles. В Η С . . . E G

Mathematics - Grade 6





## ONLINE CLASSES - 2025 WEW ADMISSIONS ம் தவனை வகுப்புகள்

## தரம் 6 முதல் O/L வரை

## அனைத்து பாடங்களும் ஒரே கல்வி நிறுவனத்தின் கீழ் ...



இலங்கையின் எப்பாகத்திலிருந்தும் ZOOM APP மூலம் எமது வகுப்புகளில் இணைந்து கொள்ள முடியும்.