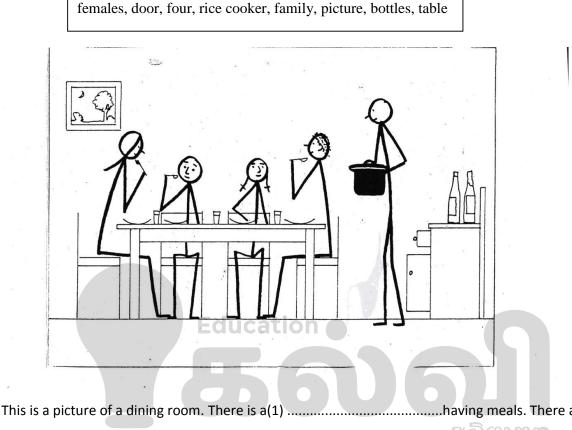

#### 3. Look at the picture. Fill in the blanks using the words given in the box $(1 \times 8 = 8 \text{ Marks})$

|                     |                        | having meals. There are       |
|---------------------|------------------------|-------------------------------|
| (2) membe           | ers sitting at the (3) | Two of them are males and     |
| two of them are (4) | There is a man carryi  | ing a (5)There are two        |
| (6) on the lo       | ocker. The (7) of t    | he locker is open. There is a |
| (8) of a tree on    | the wall.              |                               |