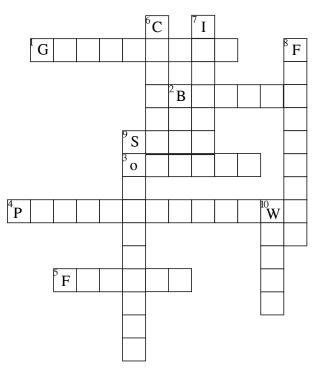

## Across

- The largest island in the world. (1)
- (2) An alternative energy source.
- It is necessary for breathing for humans (3)
- An area famous for brassware. (4)
- A natural environment. (5)

## **Down**

- An animal that helps to propagation of (2)seeds.
- Nature of these things can be identified by (6) observing.
- Sri Lanka is located in this ocean, (7)
- Knowing the weather forecast is very (8) important for this man,
- These are abosorbed the solar power and (9) produce the energy.
- It is necessary for the existence of the life of (10)living components.

 $(1 \times 1 = 11 \text{ Marks})$ 