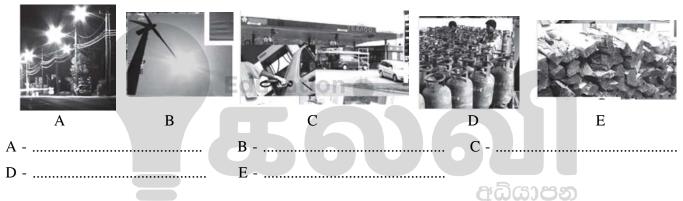

(3 Marks)

(iii) Following are some energy sources and occasions where they are used. Name the energy sources that are shown in the following pictures. (5 Marks)

07. Complete the puzzel using given clues.