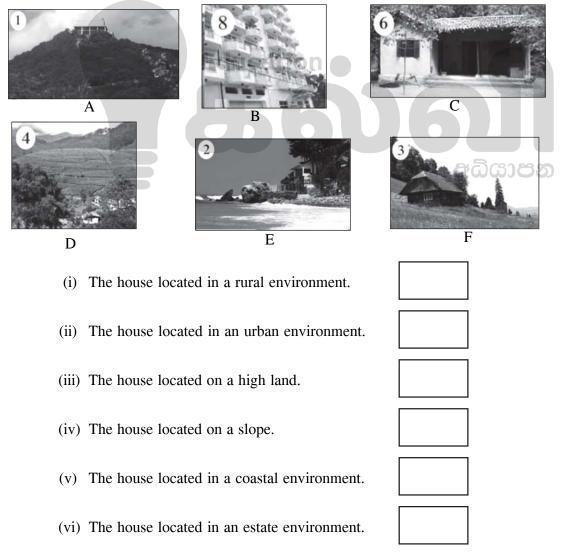

(5 Marks)

(ii) Following pictures show the houses located in different environments. Match them with the given statement and write the letter of the picture on the given space.

04. (i) Write 5 uses of plants in the following picture.