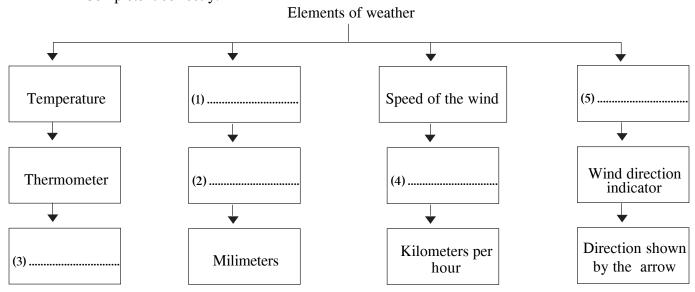

(temperature is moderated, located in the center of naval route, presence of various religions)

03. (i) Following chart shows the weather elements, equipments and unit that they are measured. Complete it correctly.