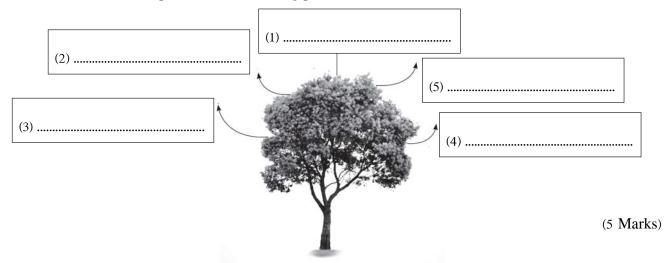

(5 Marks)

(ii) Following pictures show the houses located in different environments. Match them with the given statement and write the letter of the picture on the given space.

04. (i) Write 5 uses of plants in the following picture.