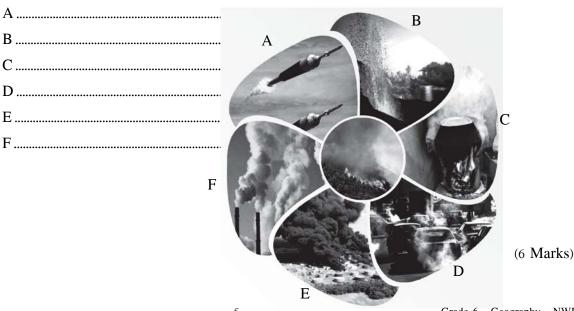

(iii) Write 3 results of accurring acid rains.

(3 Marks)

- 06. (i) Following are the occasions of recycling. Name the occasions shown by letters. A, B, C, D.
  - (3 Marks)

- (ii) Write and item each that can be made by using following discarded waste material.
  - (a) Coconut shell
  - (b) Electric bulbs
  - (c) Pieces of cloth