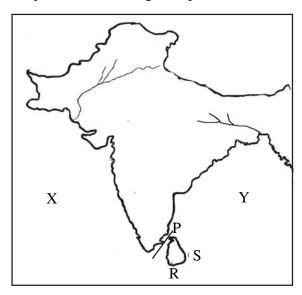

| I        | Select the 15.       | most suitable a              | nswer and write the lette                          | er of the a  | nswer on the given spac   | e for questi   | on no. 11 to |
|----------|----------------------|------------------------------|----------------------------------------------------|--------------|---------------------------|----------------|--------------|
|          |                      | - Clouds                     | B - Transpiration                                  | C - Pho      | tosynthesis               |                |              |
|          | D                    | - Rainfall                   | E - Surface runoff                                 | F - Bree     | eze                       |                |              |
|          | G                    | - Storm                      | H - Drainage                                       | I - Evap     | ooration                  |                |              |
| 11.      | The nar              | ne for evaporati             | ion from plants.                                   |              |                           | (              | )            |
| 12.      | The wir              | nd that blows w              | ith a lesser speed.                                |              |                           | (              | )            |
| 13.      | These a              | re created by co             | ondensation of water va                            | pour.        |                           | (              | )            |
| 14.      | The pro              | cess that the wa             | ater on land turns into va                         | apour due    | e to the heat of the sun. | (              | )            |
| 15.      | A main               | element of wea               | ther.                                              |              |                           | (              | )            |
| l<br>16. | The                  |                              | on the given space for o                           | vides temp   | perature and heat.        |                |              |
| 17.      | The spe              | eed of the wind i            | s measured in                                      | •••••••••••• |                           |                |              |
| 18.      | Produci              | ng masks in                  |                                                    |              | is famous domestic i      | ndustry in S   | ri Lanka.    |
| 19.      |                      | ult of air pollution manner. | on affect man as well as                           | animals a    | and                       |                | in a         |
| 20.      | Sri Lanl<br>in the w |                              | e continent of                                     |              | which                     | h is the large | st continent |
|          |                      |                              | Pa                                                 | rt II        | අධ්යා                     | පන             |              |
| l<br>01. | Study tl             |                              | ding the first question.<br>map of Sri Lanka and a | answer th    | e questions given below   | ·.             |              |
|          | (A)                  | D                            |                                                    | (i)          | Name the district show    | vn by letter   | X and write  |

- the famous Hindu temple located there. (2 Marks)
- (ii) Name the main administrative city of Sri Lanka and write the letter of the district that this city is located. (2 Marks)
- Name the district shown by letter B and write (iii) the newly built international harbour located in this district. (2 Marks)
- Write the letter that Kandy is shown by and (iv) write the name of the Buddhist religious place located there. (2 Marks)

(B) Study the given map and answer the given questions.

- (i) Name the sea shown by letter X and the bay shown by letter Y. (2 Marks)
- (ii) Write the name of the narrow sea strip that is separated India and Sri Lanka and write the letter that it is shown. (2 Marks)
- (iii) Name the point that is related to measuring length of Sri Lanka and write the letter that it is shown. (2 Marks)
- (iv) What is the direction that Sri Lanka is located to India? (2 Marks)
- 02. (i) Following are some islands in the world and the oceans that they are located. Fill the grid.