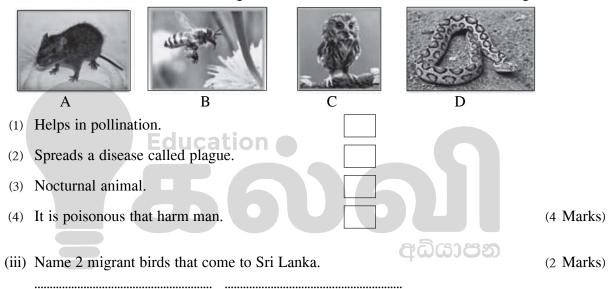

(ii) Match the animal and the statements given and write the letter of the animal in the given boxes.

(i) Following are the occasions of air pollution. Name them respectively.

05.

- (ii) Name 2 diseases related to the respiratory system due to air pollution.
- (2 Marks)