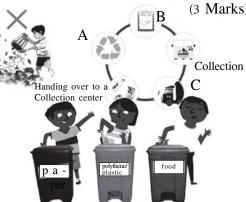

(iii) Write 3 results of accurring acid rains.

(3 Marks)

- 06. (i) Following are the occasions of recycling. Name the occasions shown by letters. A, B, C, D.
  - (3 Marks)

- (ii) Write and item each that can be made by using following discarded waste material.
  - (a) Coconut shell
  - (b) Electric bulbs
  - (c) Pieces of cloth